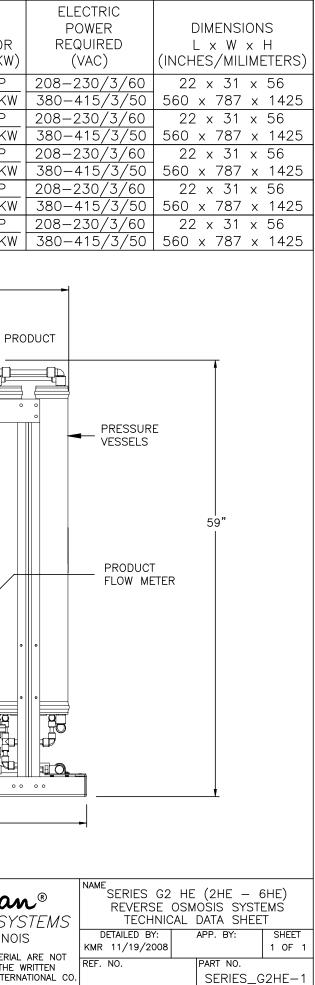

| NOTES:                                                                                                                                                                                                                                                                                                                                                                                                                          |
|---------------------------------------------------------------------------------------------------------------------------------------------------------------------------------------------------------------------------------------------------------------------------------------------------------------------------------------------------------------------------------------------------------------------------------|
| <ul><li>(1) ALL DIMENSIONS ARE GIVEN IN INCHES AND ARE APPROXIMATE.</li><li>(2) MODEL G2-4 IS SHOWN.</li></ul>                                                                                                                                                                                                                                                                                                                  |
| (3) ALLOW 45 INCHES ABOVE THE UNIT FOR SERVICING AND REPLACEMENT OF MODULES.                                                                                                                                                                                                                                                                                                                                                    |
| <ul> <li>(4) PROVIDE A DRAIN CAPABLE OF HANDLING AT LEAST 3.5 GALLONS PER MINUTE.</li> <li>DO NOT MAKE A DIRECT CONNECTION TO THE DRAIN. PROVIDE AN</li> <li>AIR GAP OF AT LEAST FOUR TIMES THE DIAMETER OF THE DRAIN PIPE</li> <li>TO CONFORM TO SANITATION CODES AND TO PERMIT THE</li> <li>OBSERVATION OF THE DRAIN FLOW. DO NOT INSTALL A VALVE</li> <li>IN DRAIN LINE OR USE PIPE SMALLER THAN LISTED IN TABLE.</li> </ul> |
| (5) A 20" – 5 MICRON PREFILTER IS PROVIDED<br>TO BE MOUNTED ON THE INLET OF THE UNIT.                                                                                                                                                                                                                                                                                                                                           |

| MODEL  | NOMINAL<br>CAPACITY<br>(GPM/LPM) | NOMINAL<br>CAPACITY<br>(GPD/m3/h) | MODULE<br>QTY & SIZE | APPROX.<br>SYSTEM<br>RECOVERY<br>% | MOTOR<br>(HP/KW) |
|--------|----------------------------------|-----------------------------------|----------------------|------------------------------------|------------------|
| G2-2HE | 2.78<br>10.52                    | 4000<br>0.63                      | (2), 4" X 40"        | 50                                 | 2 HP<br>1.49 KW  |
| G2-3HE | 4.03<br>15.25                    | 5800<br>0.91                      | (3), 4" X 40"        | 60                                 | 2 HP<br>1.49 KW  |
| G2-4HE | 5.21<br>19.72                    | 7500<br>1.18                      | (4), 4" X 40"        | 60                                 | 2 HP<br>1.49 KW  |
| G2-5HE | 6.25<br>23.66                    | 9000<br>1.42                      | (5), 4" X 40"        | 75                                 | 2 HP<br>1.49 KW  |
| G2-6HE | 6.94<br>26.29                    | 10000<br>1.58                     | (6), 4" X 40"        | 75                                 | 2 HP<br>1.49 KW  |