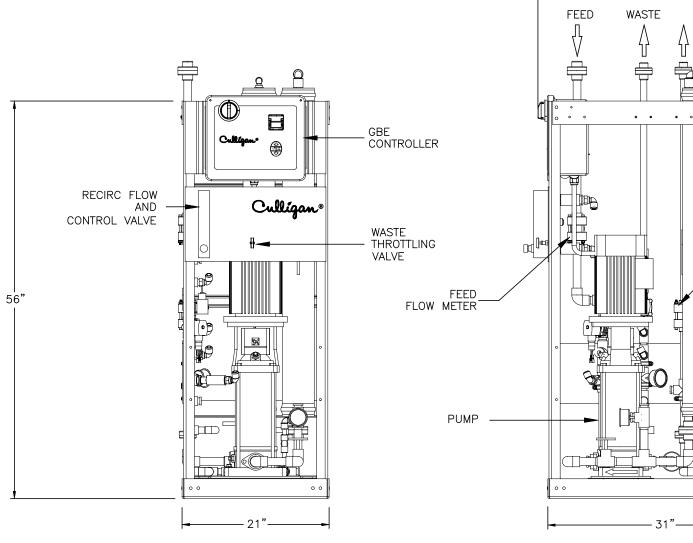

| NOTES:                                                                                                                                                                                                                                                                                                                                                                                                                          |
|---------------------------------------------------------------------------------------------------------------------------------------------------------------------------------------------------------------------------------------------------------------------------------------------------------------------------------------------------------------------------------------------------------------------------------|
| <ul><li>(1) ALL DIMENSIONS ARE GIVEN IN INCHES AND ARE APPROXIMATE.</li><li>(2) MODEL G2-4 IS SHOWN.</li></ul>                                                                                                                                                                                                                                                                                                                  |
| (3) ALLOW 45 INCHES ABOVE THE UNIT FOR SERVICING AND REPLACEMENT OF MODULES.                                                                                                                                                                                                                                                                                                                                                    |
| <ul> <li>(4) PROVIDE A DRAIN CAPABLE OF HANDLING AT LEAST 3.5 GALLONS PER MINUTE.</li> <li>DO NOT MAKE A DIRECT CONNECTION TO THE DRAIN. PROVIDE AN</li> <li>AIR GAP OF AT LEAST FOUR TIMES THE DIAMETER OF THE DRAIN PIPE</li> <li>TO CONFORM TO SANITATION CODES AND TO PERMIT THE</li> <li>OBSERVATION OF THE DRAIN FLOW. DO NOT INSTALL A VALVE</li> <li>IN DRAIN LINE OR USE PIPE SMALLER THAN LISTED IN TABLE.</li> </ul> |
| (5) A 20" – 5 MICRON PREFILTER IS PROVIDED<br>TO BE MOUNTED ON THE INLET OF THE UNIT.                                                                                                                                                                                                                                                                                                                                           |

| MODEL  | NOMINAL<br>CAPACITY<br>(GPM/LPM) | NOMINAL<br>CAPACITY<br>(GPD/m3/h) | MODULE<br>QTY & SIZE | APPROX.<br>SYSTEM<br>RECOVERY<br>% | MOTOR<br>(HP/KW) |
|--------|----------------------------------|-----------------------------------|----------------------|------------------------------------|------------------|
| G2-2HE | 2.78<br>10.52                    | 4000<br>0.63                      | (2), 4" X 40"        | 50                                 | 2 HP<br>1.49 KW  |
| G2-3HE | 4.03<br>15.25                    | 5800<br>0.91                      | (3), 4" X 40"        | 60                                 | 2 HP<br>1.49 KW  |
| G2-4HE | 5.21<br>19.72                    | 7500<br>1.18                      | (4), 4" X 40"        | 60                                 | 2 HP<br>1.49 KW  |
| G2-5HE | 6.25<br>23.66                    | 9000<br>1.42                      | (5), 4" X 40"        | 75                                 | 2 HP<br>1.49 KW  |
| G2-6HE | 6.94<br>26.29                    | 10000<br>1.58                     | (6), 4" X 40"        | 75                                 | 2 HP<br>1.49 KW  |