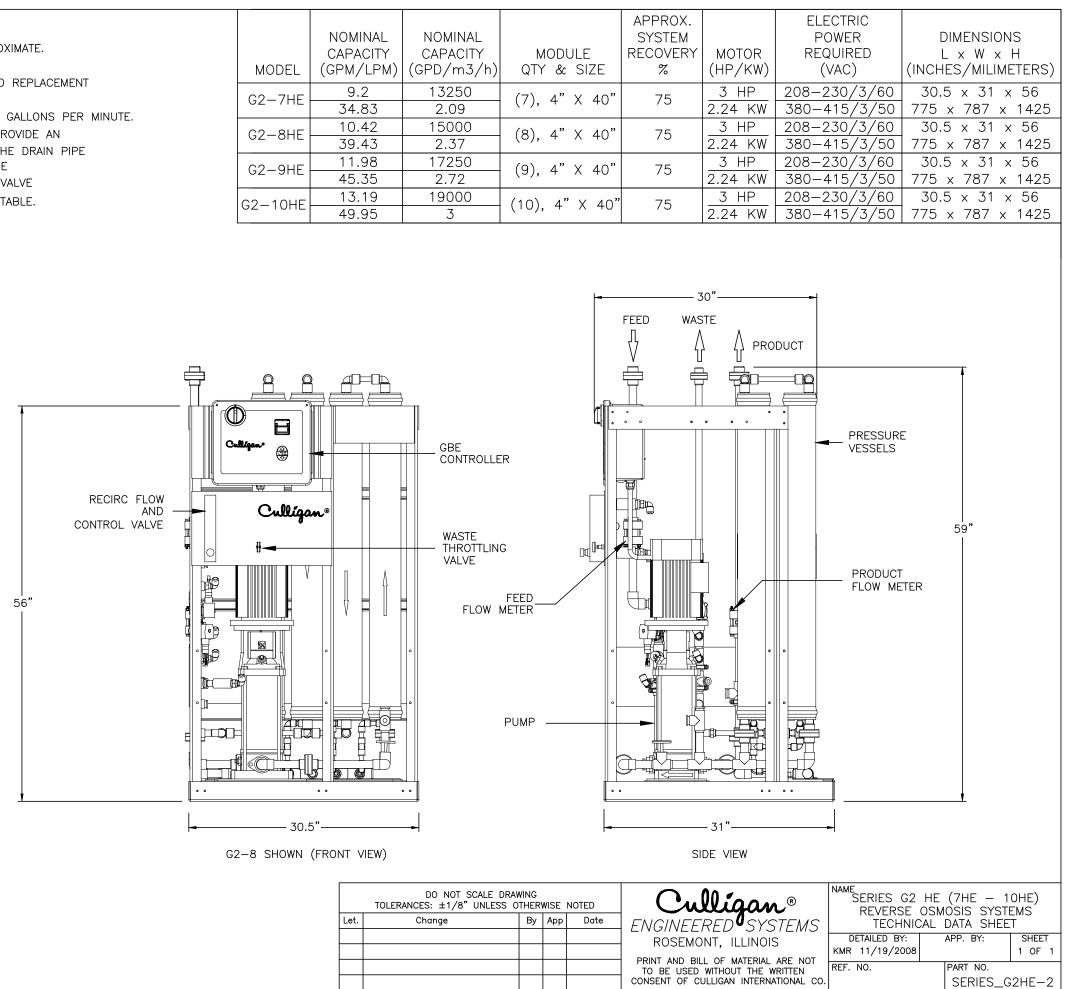

| NOTES:                                                                                                                                                                                                                                                                                                                                                                                                                          |
|---------------------------------------------------------------------------------------------------------------------------------------------------------------------------------------------------------------------------------------------------------------------------------------------------------------------------------------------------------------------------------------------------------------------------------|
| <ol> <li>ALL DIMENSIONS ARE GIVEN IN INCHES AND ARE APPROXIMATE.</li> <li>MODEL G2-8 IS SHOWN.</li> <li>ALLOW 45 INCHES ABOVE THE UNIT FOR SERVICING AND REPLACEMENT<br/>OF MODULES.</li> </ol>                                                                                                                                                                                                                                 |
| <ul> <li>(4) PROVIDE A DRAIN CAPABLE OF HANDLING AT LEAST 6.5 GALLONS PER MINUTE.</li> <li>DO NOT MAKE A DIRECT CONNECTION TO THE DRAIN. PROVIDE AN</li> <li>AIR GAP OF AT LEAST FOUR TIMES THE DIAMETER OF THE DRAIN PIPE</li> <li>TO CONFORM TO SANITATION CODES AND TO PERMIT THE</li> <li>OBSERVATION OF THE DRAIN FLOW. DO NOT INSTALL A VALVE</li> <li>IN DRAIN LINE OR USE PIPE SMALLER THAN LISTED IN TABLE.</li> </ul> |
|                                                                                                                                                                                                                                                                                                                                                                                                                                 |

(5) A 20" - 5 MICRON PREFILTER IS PROVIDED TO BE MOUNTED ON THE INLET OF THE UNIT.

|  | MODEL   | NOMINAL<br>CAPACITY<br>(GPM/LPM) | NOMINAL<br>CAPACITY<br>(GPD/m3/h) | MODULE<br>QTY & SIZE | APPROX.<br>SYSTEM<br>RECOVERY<br>% | MOTOR<br>(HP/KW) |
|--|---------|----------------------------------|-----------------------------------|----------------------|------------------------------------|------------------|
|  | G2-7HE  | 9.2                              | 13250                             | (7), 4" X 40"        | 75                                 | _3 HP            |
|  | 02 /112 | 34.83                            | 2.09                              | (/); / // /0         | , 0                                | 2.24 KW          |
|  | G2-8HE  | 10.42                            | 15000                             | (8), 4" X 40"        | 75                                 | 3 HP             |
|  |         | 39.43                            | 2.37                              | (0), + 7 + 0         |                                    | 2.24 KW          |
|  | G2-9HE  | 11.98                            | 17250                             | (9), 4" X 40"        | 75                                 | _3 HP            |
|  | GZ-9HL  | 45.35                            | 2.72                              | $(9), + \times +0$   | /5                                 | 2.24 KW          |
|  | G2-10HE | 13.19                            | 19000                             | (10), 4" X 40"       | (10), 4" X 40" 75                  | 3 HP             |
|  |         | 49.95                            | 3                                 | (10), + × +0         | , , , ,                            | 2.24 KW          |